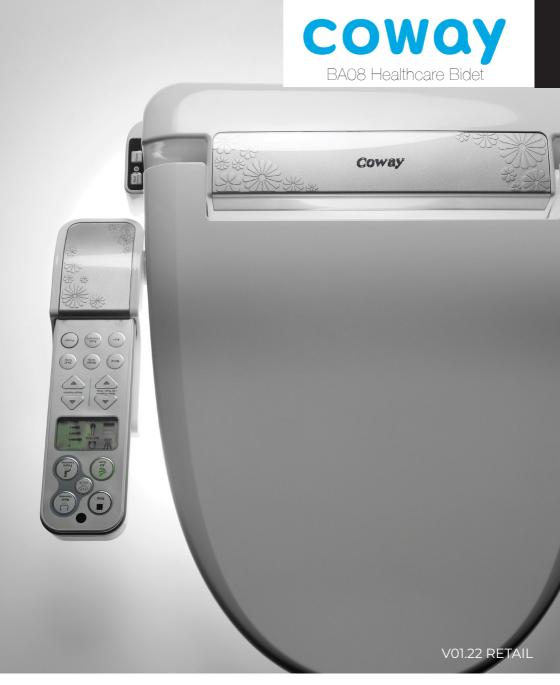

### Preferred bidet by Healthcare professionals

The BA08 healthcare bidet has been specifically designed for those with toileting issues.

The BA08 remote control is water proof, shock proof and can be mounted on either side of the seat or on the wall. The remote has large, raised buttons and braille is standard.