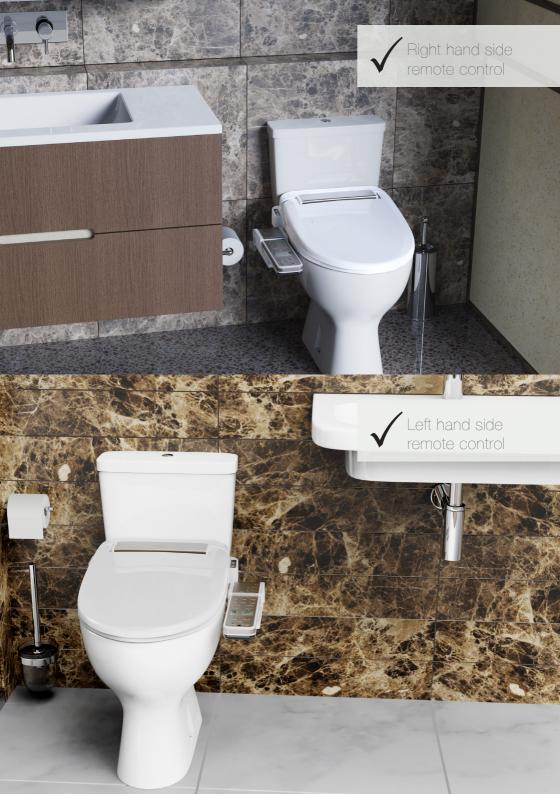

### Preferred bidet by Healthcare professionals

The BA08 healthcare bidet has been specifically designed for those with toileting issues.

The BA08 remote control is water proof, shock proof and can be mounted on either side of the seat or on the wall. The remote has large, raised buttons and braille is standard.