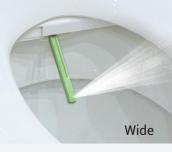

### **Spray Functions**

Apart from the standard wash you would expect when using a bidet, the spray width can be adjusted from narrow to wide so you can personalise the wash to your needs. Coway is the only brand that has this function.