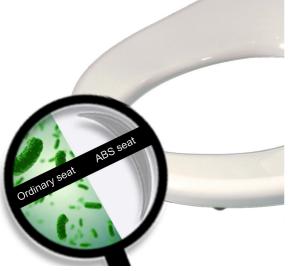

### **Antimicrobial Plastic**

The external plastic components of the seat, lid and top case are treated with an antimicrobial coating to stop bacteria from living on your bidet.