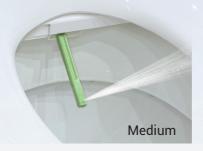

### **Spray Functions**

Apart from the standard wash you would expect when using a bidet, the spray width can be adjusted from narrow to wide so you can personalise the wash to your needs. Coway is the only brand that has this function.