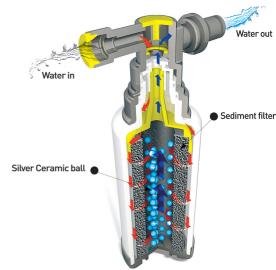

### Filter

The filter is so easy to change, it just twists out like a light bulb.

There is a choice of standard or silver ion filter.

# Stops the process of cell division Interrupts the enzyme's transport of nutrients

### Destabilises the cell membrane, wall, or plasma

### Germ and Virus Protection

The colloidal silver impregnated ceramic filter helps remove bacteria, germs, and viruses.