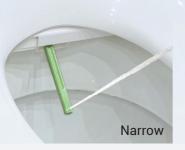

### **Spray Functions**

Apart from the standard wash you would expect when using a bidet, the spray width can be adjusted from narrow to wide so you can personalise the wash to your needs. Coway is the only brand that has this function.