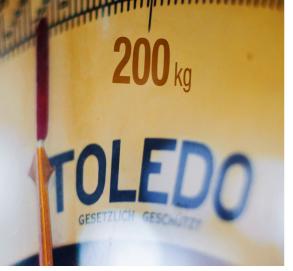

### Safe Weight Limit

The BA08 has the highest safe weight limit of 200KG. Making it ideal for heavier users.