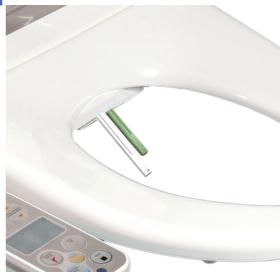

### Twin Nozzles

Separate nozzles for bottom wash and ladies wash prevents cross contamination.

Twin nozzles allow for accurate placement and delivery of the cleansing wash.

Nozzles are adjustable to 5 different positions.