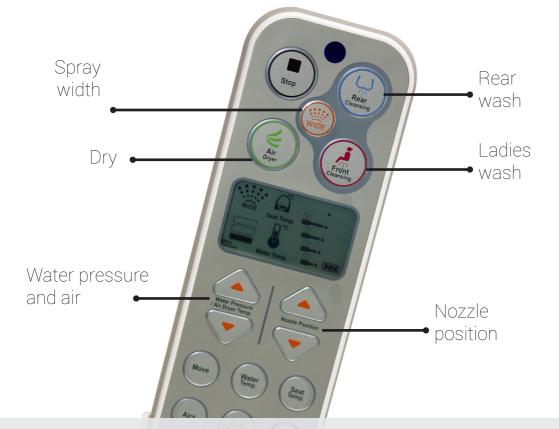

### Preferred bidet by Healthcare professionals

The BA08 healthcare bidet has been specifically designed for those with toileting issues.

The BA08 remote control is water proof, shock proof and can be mounted on either side of the seat or on the wall. The remote has large, raised buttons and braille is standard.

An auto button can be pressed activating the wash and dry in one go.

**Heated Seat** 

Ladies wash

3 Level adjust

Air injection

Air dryer

Auto button

### **Spray Functions**

Apart from the standard wash you would expect when using a bidet, the spray width can be adjusted from narrow to wide so you can personalise the wash to your needs. Coway is the only brand that has this function.

### Twin Nozzles

Separate nozzles for bottom wash and ladies wash prevents cross contamination.

Twin nozzles allow for accurate placement and delivery of the cleansing wash.

Nozzles are adjustable to 5 different positions.

### **One Button Operation**

A special remote control holder has been designed to allow for ease of use.

The holder specifically hides all of the adjustment controls, leaving just the basic operation and auto wash and dry function.