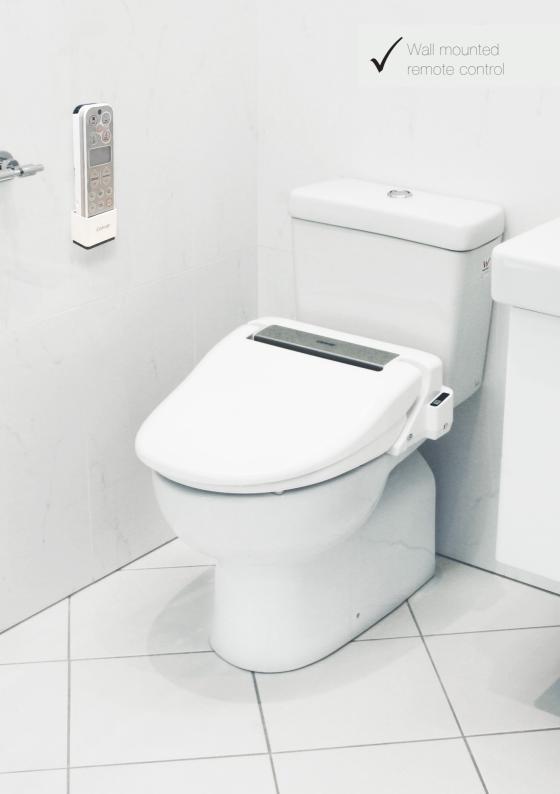

### Preferred bidet by Healthcare professionals

The BA08 healthcare bidet has been specifically designed for those with toileting issues.

The BA08 remote control is water proof, shock proof and can be mounted on either side of the seat or on the wall. The remote has large, raised buttons and braille is standard.