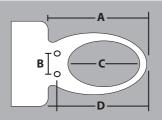

### Toilet Compatibility BA08 Standard

A: 500mm or above

B: 140-210mm

C: 330mm or above

D: 420mm or above

## Toilet Compatibility BA08 Elongated

A: 520mm or above

B: 140-210mm

C: 340mm or above

D: 440mm or above

Only bottom fixing bolt option is available. To be installed by a licensed plumber. Power point and external tap required. Water Pressure 100-680KPA.